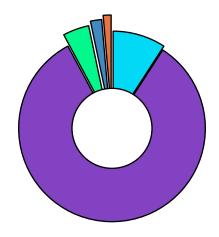

| Cannabinoid                | % Weight                                           | mg/g                   |
|----------------------------|----------------------------------------------------|------------------------|
| CBDV                       | <loq< td=""><td><loq< td=""></loq<></td></loq<>    | <loq< td=""></loq<>    |
| CBDA                       | 0.83                                               | 8.3                    |
| CBGA                       | 7.53                                               | 75.3                   |
| CBG                        | 0.411                                              | 4.11                   |
| CBD                        | 0.176                                              | 1.76                   |
| THCV                       | <loq< td=""><td><loq< td=""></loq<></td></loq<>    | <loq< td=""></loq<>    |
| CBN                        | <loq< td=""><td><loq< td=""></loq<></td></loq<>    | <loq< td=""></loq<>    |
| d9-THC                     | <loq< td=""><td><loq< td=""></loq<></td></loq<>    | <loq< td=""></loq<>    |
| d8-THC                     | <loq< td=""><td><loq <="" td=""></loq></td></loq<> | <loq <="" td=""></loq> |
| CBC                        | 0.124                                              | 1.24                   |
| THCA                       | <loq< td=""><td><lqq< td=""></lqq<></td></loq<>    | <lqq< td=""></lqq<>    |
| <b>Total Cannabinoids</b>  |                                                    | 9Ø.7                   |
| *ORELAP Accredited Analyte | 9                                                  |                        |

Limit Of Quantitation: 0.1%, analyte not measured

**CBDA** 

**CBD** 

**CBGA** 

CBC

**CBG** 

These test results may not be altered or reproduced except in full without the permission of Pinnacle Analytics. These results were generated following the Oregon Administrative Rules and in accordance with the NELAP Institute under ORELAP License #4152 Report generated by Flex\_Potency\_Rev1\_2-9-2025