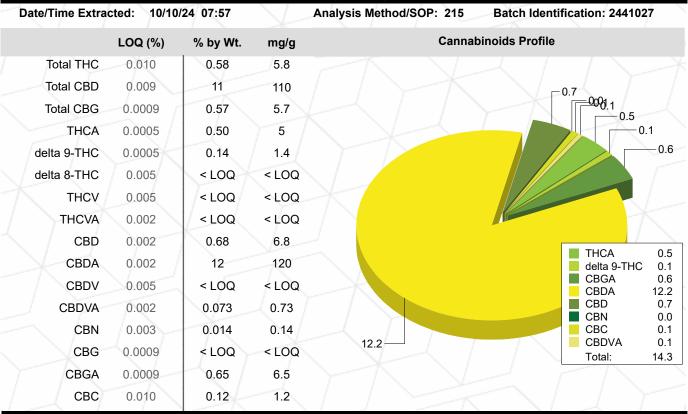

## **Potency Analysis**

## **Moisture**

Date/Time Extracted: 10/10/24 12:35 Analysis Method/SOP: 103

Moisture: 7.17 % Action Level: 90%

Potency results are reported on a dry weight basis.

Total THC = delta 9-THC + (THCA \* 0.877)

Total CBD = CBD + (CBDA \* 0.877)

Total CBG = CBG + (CBGA \* 0.878)

LOQ=Limit of Quantification, the lowest measurable concentration of an analyte.

THCA, delta 9-THC, delta 8-THC, CBDA and CBD are accredited by TNI 2016 and ISO 17025