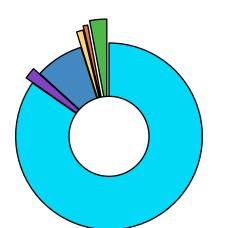

| Total THC (THCA*0.877+d9-THC) | 0.636% |
|-------------------------------|--------|
| Total CBD (CBDA*0.877+CBD)    | 14.2%  |
| Moisture Content              | 10.8%  |

| Cannabinoid                                                                     | % Weight                                           | mg/g                   |
|---------------------------------------------------------------------------------|----------------------------------------------------|------------------------|
| CBDV                                                                            | <loq< td=""><td><loq< td=""></loq<></td></loq<>    | <loq< td=""></loq<>    |
| CBDA                                                                            | 14.5                                               | 145.0                  |
| CBGA                                                                            | 0.346                                              | 3.46                   |
| CBG                                                                             | <loq< td=""><td><loq< td=""></loq<></td></loq<>    | <loq< td=""></loq<>    |
| CBD                                                                             | 1.44                                               | 14.4                   |
| THCV                                                                            | <loq< td=""><td><loq< td=""></loq<></td></loq<>    | <loq< td=""></loq<>    |
| CBN                                                                             | <loq< td=""><td><loq< td=""></loq<></td></loq<>    | <loq< td=""></loq<>    |
| d9-THC                                                                          | 0.194                                              | 1.94                   |
| d8-THC                                                                          | <loq< td=""><td><loq <="" td=""></loq></td></loq<> | <loq <="" td=""></loq> |
| CBC                                                                             | 0.136                                              | 1.36                   |
| THCA                                                                            | 0.504                                              | 5.04                   |
| Total Cannabinoids                                                              |                                                    | 171.0                  |
| *ORELAP Accredited Analyte<br>Limit Of Quantitation: 0.1%, analyte not measured |                                                    |                        |

CBDA d9-THC CBC CBGA CBD THCA

These test results may not be altered or reproduced except in full without the permission of Pinnacle Analytics. These results were generated following the Oregon Administrative Rules and in accordance with the NELAP Institute under ORELAP License #4152 Report generated by Flex\_Potency\_Rev1\_2-9-2025