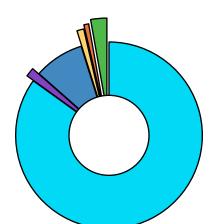

| Cannabinoid                                                  | % Weight                                           | mg/g                   |
|--------------------------------------------------------------|----------------------------------------------------|------------------------|
| CBDV                                                         | <loq< td=""><td><loq< td=""></loq<></td></loq<>    | <loq< td=""></loq<>    |
| CBDA                                                         | 12.9                                               | 129.0                  |
| CBGA                                                         | 0.237                                              | 2.37                   |
| CBG                                                          | <loq< td=""><td><loq< td=""></loq<></td></loq<>    | <loq< td=""></loq<>    |
| CBD                                                          | 1.32                                               | 13.2                   |
| THCV                                                         | <loq< td=""><td><loq< td=""></loq<></td></loq<>    | <loq< td=""></loq<>    |
| CBN                                                          | <loq< td=""><td><loq< td=""></loq<></td></loq<>    | <loq< td=""></loq<>    |
| d9-THC                                                       | 0.18                                               | 1.8                    |
| d8-THC                                                       | <loq< td=""><td><loq <="" td=""></loq></td></loq<> | <loq <="" td=""></loq> |
| CBC                                                          | 0.127                                              | 1.27                   |
| THCA                                                         | 0.425                                              | 4.25                   |
| Total Cannabinoids                                           |                                                    | 152.0                  |
| *ORELAP Accredited Analyte<br>Limit Of Quantitation: 0.1%, a |                                                    | ured                   |