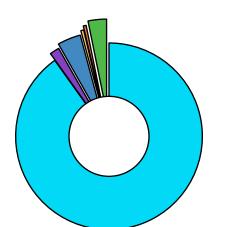

| Total THC (THCA*0.877+d9-THC) | 0.698% |
|-------------------------------|--------|
| Total CBD (CBDA*0.877+CBD)    | 17.6%  |
| Moisture Content              | 10.5%  |

| Cannabinoid                                                                  | % Weight                                           | mg/g                   |
|------------------------------------------------------------------------------|----------------------------------------------------|------------------------|
| CBDV                                                                         | <loq< td=""><td><loq< td=""></loq<></td></loq<>    | <loq< td=""></loq<>    |
| CBDA                                                                         | 19.1                                               | 191.0                  |
| CBGA                                                                         | 0.353                                              | 3.53                   |
| CBG                                                                          | <loq< td=""><td><loq< td=""></loq<></td></loq<>    | <loq< td=""></loq<>    |
| CBD                                                                          | 0.853                                              | 8.5 <mark>3</mark>     |
| THCV                                                                         | <loq< td=""><td><loq< td=""></loq<></td></loq<>    | <loq< td=""></loq<>    |
| CBN                                                                          | <loq< td=""><td><loq< td=""></loq<></td></loq<>    | <loq< td=""></loq<>    |
| d9-THC                                                                       | 0.104                                              | 1.04                   |
| d8-THC                                                                       | <loq< td=""><td><loq <="" td=""></loq></td></loq<> | <loq <="" td=""></loq> |
| CBC                                                                          | 0.105                                              | 1.05                   |
| THCA                                                                         | 0.677                                              | 6.77                   |
| Total Cannabinoids                                                           |                                                    | 212.0                  |
| *ORELAP Accredited Analyte<br>Limit Of Quantitation: 0.1%, analyte not measu |                                                    | ured                   |