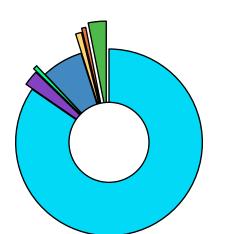

| Cannabinoid                                                                  | % Weight                                           | mg/g                   |
|------------------------------------------------------------------------------|----------------------------------------------------|------------------------|
| CBDV                                                                         | <loq< td=""><td><loq< td=""></loq<></td></loq<>    | <loq< td=""></loq<>    |
| CBDA                                                                         | 14.4                                               | 144.0                  |
| CBGA                                                                         | 0.453                                              | 4.53                   |
| CBG                                                                          | 0.122                                              | 1.22                   |
| CBD                                                                          | 1.22                                               | 12.2                   |
| THCV                                                                         | <loq< td=""><td><loq< td=""></loq<></td></loq<>    | <loq< td=""></loq<>    |
| CBN                                                                          | <loq< td=""><td><loq< td=""></loq<></td></loq<>    | <loq< td=""></loq<>    |
| d9-THC                                                                       | 0.174                                              | 1.74                   |
| d8-THC                                                                       | <loq< td=""><td><loq <="" td=""></loq></td></loq<> | <loq <="" td=""></loq> |
| CBC                                                                          | 0.121                                              | 1.21                   |
| THCA                                                                         | 0.529                                              | 5.29                   |
| Total Cannabinoids                                                           | -                                                  | 170.0                  |
| *ORELAP Accredited Analyte<br>Limit Of Quantitation: 0.1%, analyte not measu |                                                    | ured                   |

CBDA
CBGA
CBGA
CBGA
CBC

These test results may not be altered or reproduced except in full without the permission of Pinnacle Analytics. These results were generated following the Oregon Administrative Rules and in accordance with the NELAP Institute under ORELAP License #4152 Report generated by Flex\_Potency\_Rev1\_2-9-2025