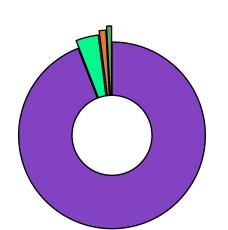

**Moisture Content** 

Date Sampled: 6/6/2025 Date Reported: 6/10/2025 Client License: N/A For R&D Purposes Only

Prep Analyst: Megan A.

| <u>Cannabinoid</u>                                                              | % Weight                                           | mg/g                   |
|---------------------------------------------------------------------------------|----------------------------------------------------|------------------------|
| CBDV                                                                            | <loq< td=""><td><loq< td=""></loq<></td></loq<>    | <loq< td=""></loq<>    |
| CBDA                                                                            | <loq< td=""><td><loq< td=""></loq<></td></loq<>    | <loq< td=""></loq<>    |
| CBGA                                                                            | 13.5                                               | 135.0                  |
| CBG                                                                             | 0.559                                              | 5.59                   |
| CBD                                                                             | <loq< td=""><td><loq< td=""></loq<></td></loq<>    | <loq< td=""></loq<>    |
| THCV                                                                            | <loq< td=""><td><loq< td=""></loq<></td></loq<>    | <loq< td=""></loq<>    |
| CBN                                                                             | <loq< td=""><td><loq< td=""></loq<></td></loq<>    | <loq< td=""></loq<>    |
| d9-THC                                                                          | <loq< td=""><td><loq< td=""></loq<></td></loq<>    | <loq< td=""></loq<>    |
| d8-THC                                                                          | <loq< td=""><td><loq <="" td=""></loq></td></loq<> | <loq <="" td=""></loq> |
| CBC                                                                             | 0.166                                              | 1.66                   |
| THCA                                                                            | 0.124                                              | 1.24                   |
| Total Cannabinoids                                                              | 14.35                                              | 144.0                  |
| *ORELAP Accredited Analyte<br>Limit Of Quantitation: 0.1%, analyte not measured |                                                    |                        |

CBGA THCA CBG CBC

These test results may not be altered or reproduced except in full without the permission of Pinnacle Analytics. These results were generated following the Oregon Administrative Rules and in accordance with the NELAP Institute under ORELAP License #4152 Report generated by Flex\_Potency\_Rev1\_2-9-2025