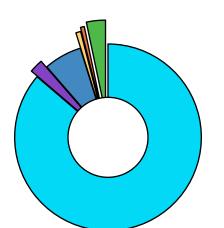

| Total THC (THCA*0.877+d9-THC) | 0.675% |
|-------------------------------|--------|
| Total CBD (CBDA*0.877+CBD)    | 14.9%  |
| Moisture Content              | 10.0%  |

| Cannabinoid                                                                     | % Weight                                           | mg/g                   |
|---------------------------------------------------------------------------------|----------------------------------------------------|------------------------|
| CBDV                                                                            | <loq< td=""><td><loq< td=""></loq<></td></loq<>    | <loq< td=""></loq<>    |
| CBDA                                                                            | 15.6                                               | 156.0                  |
| CBGA                                                                            | 0.428                                              | 4.28                   |
| CBG                                                                             | <loq< td=""><td><loq< td=""></loq<></td></loq<>    | <loq< td=""></loq<>    |
| CBD                                                                             | 1.19                                               | 11.9                   |
| THCV                                                                            | <loq< td=""><td><loq< td=""></loq<></td></loq<>    | <loq< td=""></loq<>    |
| CBN                                                                             | <loq< td=""><td><loq< td=""></loq<></td></loq<>    | <loq< td=""></loq<>    |
| d9-THC                                                                          | 0.152                                              | 1.52                   |
| d8-THC                                                                          | <loq< td=""><td><loq <="" td=""></loq></td></loq<> | <loq <="" td=""></loq> |
| CBC                                                                             | 0.12                                               | 1.2                    |
| THCA                                                                            | 0.597                                              | 5.97                   |
| Total Cannabinoids                                                              |                                                    | 181.0                  |
| *ORELAP Accredited Analyte<br>Limit Of Quantitation: 0.1%, analyte not measured |                                                    |                        |