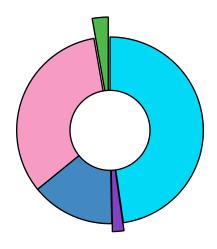

| Cannabinoid                                   | % Weight                                        | mg/g                |
|-----------------------------------------------|-------------------------------------------------|---------------------|
| CBDV                                          | <loq< td=""><td><loq< td=""></loq<></td></loq<> | <loq< td=""></loq<> |
| CBDA                                          | 5.49                                            | 54.9                |
| CBGA                                          | 0.229                                           | 2.29                |
| CBG                                           | <loq< td=""><td><loq< td=""></loq<></td></loq<> | <loq< td=""></loq<> |
| CBD                                           | 1.66                                            | 16.6                |
| THCV                                          | <loq< td=""><td><loq< td=""></loq<></td></loq<> | <loq< td=""></loq<> |
| CBN                                           | <loq< td=""><td><loq< td=""></loq<></td></loq<> | <loq< td=""></loq<> |
| d9-THC                                        | <loq< td=""><td><loq< td=""></loq<></td></loq<> | <loq< td=""></loq<> |
| d8-THC                                        | 3.81                                            | 38.1 /              |
| CBC                                           | <loq< td=""><td><loq< td=""></loq<></td></loq<> | <loq< td=""></loq<> |
| THCA                                          | 0.318                                           | 3.18                |
| Total Cannabinoids *ORELAP Accredited Analyte | _                                               | 115.0               |

Limit Of Quantitation: 0.1%, analyte not measured

**CBDA** 

d8-THC

**CBGA** 

**THCA** 

**CBD** 

These test results may not be altered or reproduced except in full without the permission of Pinnacle Analytics. These results were generated following the Oregon Administrative Rules and in accordance with the NELAP Institute under ORELAP License #4152 Report generated by Flex\_Potency\_Rev1\_2-9-2025