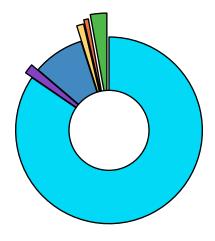

| Cannabinoid                                                                  | % Weight                                           | mg/g                   |
|------------------------------------------------------------------------------|----------------------------------------------------|------------------------|
| CBDV                                                                         | <loq< td=""><td><loq< td=""></loq<></td></loq<>    | <loq< td=""></loq<>    |
| CBDA                                                                         | 13.3                                               | 133.0                  |
| CBGA                                                                         | 0.267                                              | 2.67                   |
| CBG                                                                          | <loq< td=""><td><loq< td=""></loq<></td></loq<>    | <loq< td=""></loq<>    |
| CBD                                                                          | 1.4                                                | 14.0                   |
| THCV                                                                         | <loq< td=""><td><loq< td=""></loq<></td></loq<>    | <loq< td=""></loq<>    |
| CBN                                                                          | <loq< td=""><td><loq< td=""></loq<></td></loq<>    | <loq< td=""></loq<>    |
| d9-THC                                                                       | 0.19                                               | 1.9                    |
| d8-THC                                                                       | <loq< td=""><td><loq <="" td=""></loq></td></loq<> | <loq <="" td=""></loq> |
| CBC                                                                          | 0.126                                              | 1.26                   |
| THCA                                                                         | 0.448                                              | 4.48                   |
| Total Cannabinoids                                                           |                                                    | 157.0                  |
| *ORELAP Accredited Analyte<br>Limit Of Quantitation: 0.1%, analyte not measu |                                                    | ured                   |

CBDA d9-THC

CBGA CBC

**THCA** 

**CBD** 

These test results may not be altered or reproduced except in full without the permission of Pinnacle Analytics. These results were generated following the Oregon Administrative Rules and in accordance with the NELAP Institute under ORELAP License #4152 Report generated by Flex\_Potency\_Rev1\_2-9-2025