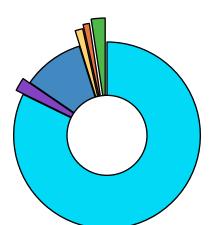

**Moisture Content** 

| Cannabinoid                                                                     | % Weight                                           | mg/g                   |
|---------------------------------------------------------------------------------|----------------------------------------------------|------------------------|
| CBDV                                                                            | <loq< td=""><td><loq< td=""></loq<></td></loq<>    | <loq< td=""></loq<>    |
| CBDA                                                                            | 12.2                                               | 122.0                  |
| CBGA                                                                            | 0.345                                              | 3.45                   |
| CBG                                                                             | <loq< td=""><td><loq< td=""></loq<></td></loq<>    | <loq< td=""></loq<>    |
| CBD                                                                             | 1.58                                               | 15.8                   |
| THCV                                                                            | <loq< td=""><td><loq< td=""></loq<></td></loq<>    | <loq< td=""></loq<>    |
| CBN                                                                             | <loq< td=""><td><loq< td=""></loq<></td></loq<>    | <loq< td=""></loq<>    |
| d9-THC                                                                          | 0.195                                              | 1.95                   |
| d8-THC                                                                          | <loq< td=""><td><loq <="" td=""></loq></td></loq<> | <loq <="" td=""></loq> |
| CBC                                                                             | 0.16                                               | 1.6                    |
| THCA                                                                            | 0.356                                              | 3.56                   |
| Total Cannabinoids                                                              |                                                    | 148.0                  |
| *ORELAP Accredited Analyte<br>Limit Of Quantitation: 0.1%, analyte not measured |                                                    |                        |